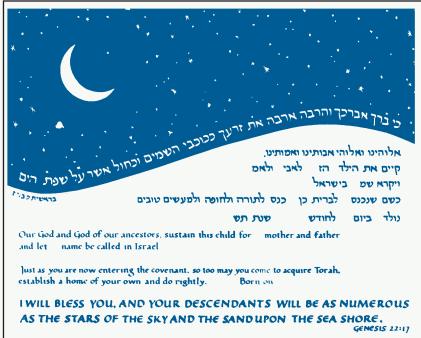

## MOON & STARS Baby-Naming Print by Peggy H. Davis

Featuring the child's Hebrew name and birth date in Hebrew and English transliteration 16 x 13" Limited edition of 236 on white 100% rag paper, filled in by hand or

## TEXT

Our God and God of our ancestors, sustain this child for (his or her) mother and father and let (his or her) name be called in Israel (-child's Hebrew name-bat/ben-parent/s Hebrew first names)

\*[Additional text (for example: "in memory of her grandmother Chaye Feyge Levine.")]